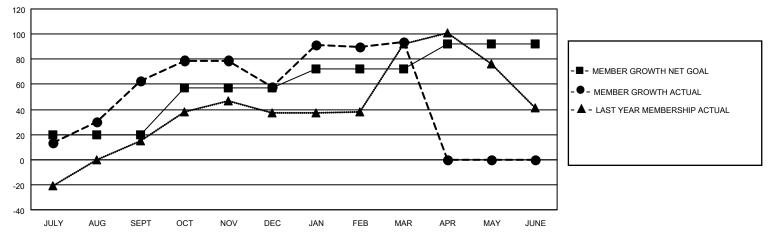

### GOALS AND ACTUAL MEMBERS CUMULATIVE

| DROPPED CLUBS: 0     |         | 20 CLUBS OF 33 ADDED 1 OR<br>MORE NEW MEMBERS | GENDER DISTRIBUTION             |                              |  |
|----------------------|---------|-----------------------------------------------|---------------------------------|------------------------------|--|
|                      |         | WORE NEW WEIWIBERS                            | MALE<br>FEMALE                  | 610 (48.72%)<br>637 (50.88%) |  |
| DROPPED MEMBERS      |         |                                               | NON BINARY PREFER NOT TO ANSWER | 0 (0.00%)                    |  |
| DECEASED             | 12      |                                               | THE ERMOTTO ANOWER              | 0 (0.4070)                   |  |
| CLUB CANCELLED OTHER | 0<br>60 | CLICK HERE FOR CUMULATIVE MEMBERSHIP DATA     | TOTAL FAMILY UNIT MEMBERS       | 243                          |  |
| TOTAL                | 72      | INCINIDENCIAL DATA                            | FAMILY MEMBERS PAYING HAI       | LF DUES 127                  |  |